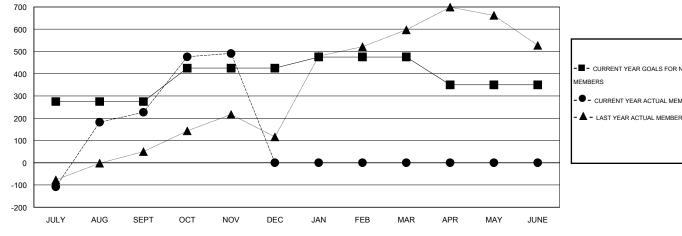

## **LOCATION INDIA**

 $\mathsf{GMT}\;\mathsf{CA}\;6$ 

| Clubs                 |                  |           |                  |                  | Members               |                    |                                     |                    |                  |
|-----------------------|------------------|-----------|------------------|------------------|-----------------------|--------------------|-------------------------------------|--------------------|------------------|
| RESULTS FOR 2016-2017 |                  |           |                  |                  | RESULTS FOR 2016-2017 |                    |                                     |                    |                  |
| QUARTER               | NEW CLUB<br>GOAL | NEW CLUBS | DROPPED<br>CLUBS | NET<br>GAIN/LOSS | QUARTER               | NEW MEMBER<br>GOAL | CHARTER AND<br>NEW MEMBERS<br>ADDED | DROPPED<br>MEMBERS | NET<br>GAIN/LOSS |
| JULY/AUG/SEPT         | 3                | 4         | 0                | 4                | JULY/AUG/SEPT         | 275                | 429                                 | 202                | 227              |
| OCT/NOV/DEC           | 2                | 0         | 0                | 0                | OCT/NOV/DEC           | 150                | 305                                 | 41                 | 264              |
| JAN/FEB/MAR           | 2                | 0         | 0                | 0                | JAN/FEB/MAR           | 50                 | 0                                   | 0                  | 0                |
| APR/MAY/JUNE          | 3                | 0         | 0                | 0                | APR/MAY/JUNE          | -125               | 0                                   | 0                  | 0                |

## GOALS AND ACTUAL NEW CLUBS CUMULATIVE

GOALS AND ACTUAL MEMBERS CUMULATIVE

| DROPPED CLUBS: 0 |     |
|------------------|-----|
| DROPPED MEMBERS  |     |
| DECEASED         | 6   |
| CLUB CANCELLED   | 0   |
| OTHER            | 237 |
| TOTAL            | 243 |