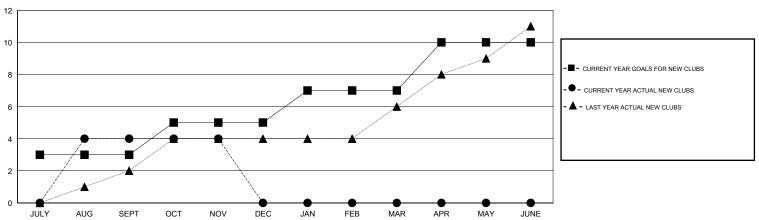

## **LOCATION INDIA**

 $\mathsf{GMT}\;\mathsf{CA}\;6$ 

| Clubs                 |                  |           |                  |                  | Members               |                    |                                     |                    |                  |
|-----------------------|------------------|-----------|------------------|------------------|-----------------------|--------------------|-------------------------------------|--------------------|------------------|
| RESULTS FOR 2016-2017 |                  |           |                  |                  | RESULTS FOR 2016-2017 |                    |                                     |                    |                  |
| QUARTER               | NEW CLUB<br>GOAL | NEW CLUBS | DROPPED<br>CLUBS | NET<br>GAIN/LOSS | QUARTER               | NEW MEMBER<br>GOAL | CHARTER AND<br>NEW MEMBERS<br>ADDED | DROPPED<br>MEMBERS | NET<br>GAIN/LOSS |
| JULY/AUG/SEPT         | 3                | 4         | 0                | 4                | JULY/AUG/SEPT         | 275                | 429                                 | 202                | 227              |
| OCT/NOV/DEC           | 2                | 0         | 0                | 0                | OCT/NOV/DEC           | 150                | 305                                 | 41                 | 264              |
| JAN/FEB/MAR           | 2                | 0         | 0                | 0                | JAN/FEB/MAR           | 50                 | 0                                   | 0                  | 0                |
| APR/MAY/JUNE          | 3                | 0         | 0                | 0                | APR/MAY/JUNE          | -125               | 0                                   | 0                  | 0                |

## GOALS AND ACTUAL NEW CLUBS CUMULATIVE

GOALS AND ACTUAL MEMBERS CUMULATIVE

| DROPPED CLUBS: 0 |     |
|------------------|-----|
| DROPPED MEMBERS  |     |
| DECEASED         | 6   |
| CLUB CANCELLED   | 0   |
| OTHER            | 237 |
| TOTAL            | 243 |